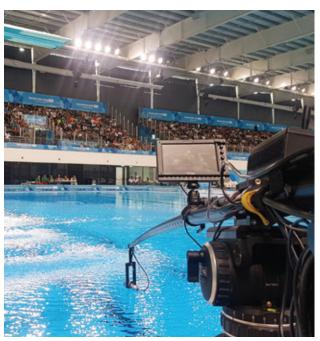

### **OmniCam**

Remote-controlled track camera system, small footprint aluminum rail (11cm wide) with adjustable weight  $\approx$ 30cm, which guides the camera smoothly and safely, along side of the pool.

### **Suspended**

**OmniCam** (Pan, Tilt, Roll, Zoom)

- Better movements precision
- Superior picture quality
- Wider angle

Sony/Panasonic PTZ (Pan, Tilt, Zoom)

- Lower day rate
- Wider availability
- Ligther and easy to install