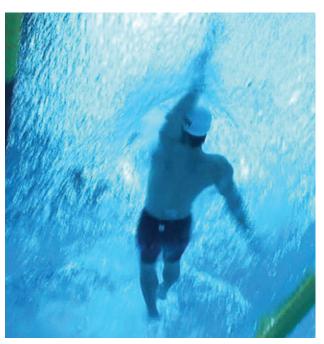

### **Underwater PTZ**

You can go deeper with your pictures, placing our PTZ (Pan, Tilt, Zoom) remote-controlled camera underwater.

## **Underwater MiniJib**

Completely submersible camera housing with Pan and Tilt on our MiniJib. It can be operated with vest or tripod.

Operators can easily make transitions air-water-air (above and below water level), producing stunning movements with full control for live transmissions.