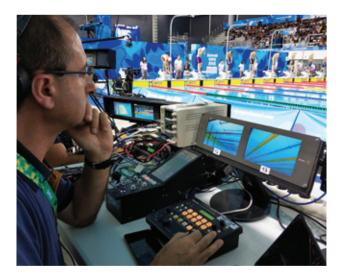

A digital control panel operates the drive. System controlled via a joystick and foot pedal.

omnicam4sky.tv Special Cameras