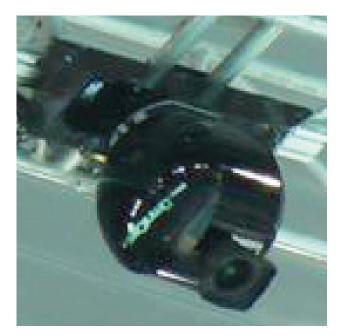

### **OmniCam**

Remote-controlled track camera system, small footprint aluminum rail (11cm wide) with adjustable weight  $\approx$ 30cm, which guides the camera smoothly and safely, along side of the pool.

A digital control panel operates the drive. System controlled via a joystick and foot pedal.

omnicam4sky.tv Special Cameras