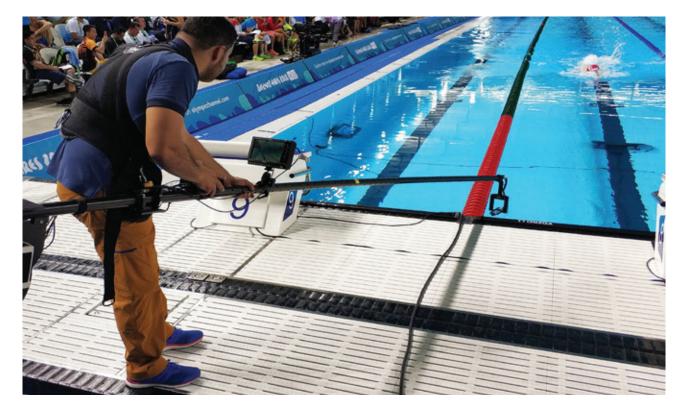

## **Underwater MiniJib**

Completely submersible camera housing with Pan and Tilt on our MiniJib. It can be operated with vest or tripod.

Operators can easily make transitions air-water-air (above and below water level), producing stunning movements with full control for live transmissions.