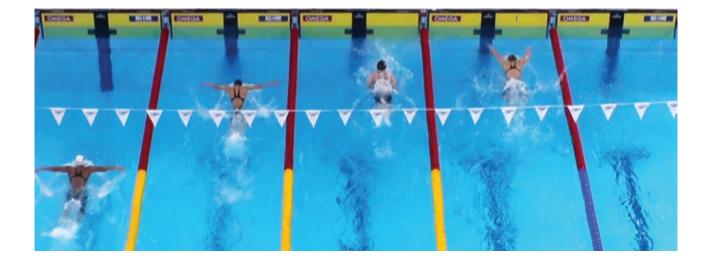

### **OmniCam**

Remote-controlled track camera system, small footprint aluminum rail (11cm wide) with adjustable weight  $\approx$ 30cm, which guides the camera smoothly and safely, along side of the pool.

A digital control panel operates the drive. System controlled via a joystick and foot pedal.

omnicam4sky.tv Special Cameras