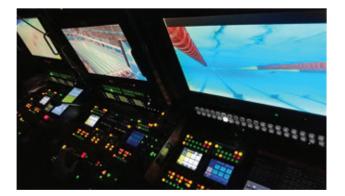

A digital control panel operates the drive. System controlled via a joystick and foot pedal.

omnicam4sky.tv Special Cameras