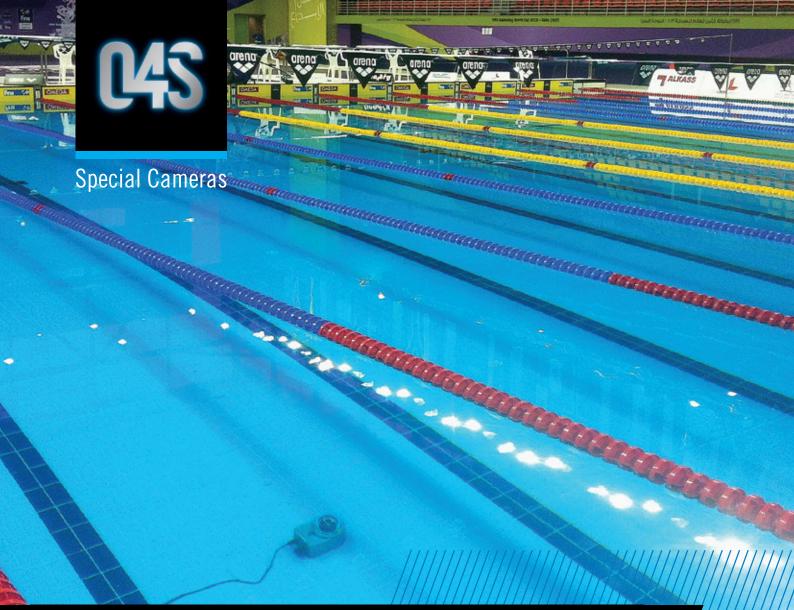

UNDERWATER CAMERA SYSTEMS

Underwater and swimming pool camera systems for broadcast TV

Synchronised Swimming

omnicam4sky.tv

### **OmniCam**

Remote-controlled track camera system, small footprint aluminum rail (11cm wide) with adjustable weight  $\approx$ 30cm, which guides the camera smoothly and safely, along side of the pool.

A digital control panel operates the drive. System controlled via a joystick and foot pedal.

omnicam4sky.tv Special Cameras