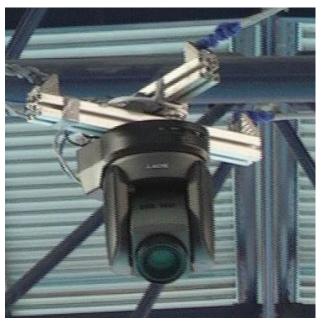

### **Suspended**

**OmniCam** (Pan, Tilt, Roll, Zoom)

- Better movements precision
- Superior picture quality
- Wider angle

Sony/Panasonic PTZ (Pan, Tilt, Zoom)

- Lower day rate
- Wider availability
- Ligther and easy to install